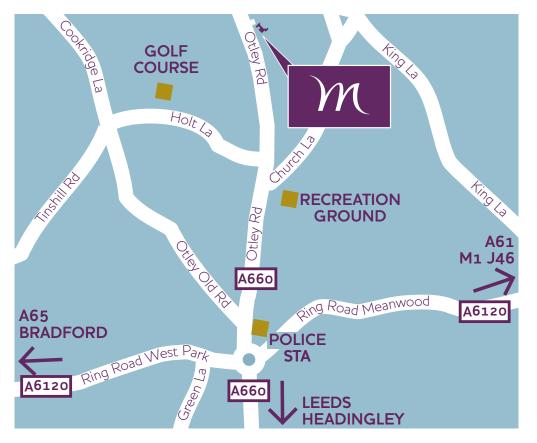

Mercure Leeds Parkway Hotel, Otley Road, Leeds, West Yorkshire, LS16 8AG

meetwithmercure.com

## **Getting here:**

By road: The Mercure Leeds Parkway Hotel is situated 6 miles north of Leeds on the A660. Close by are links to the M1, M62, M606 & A1.

Parking: Complimentary parking is available at the hotel.