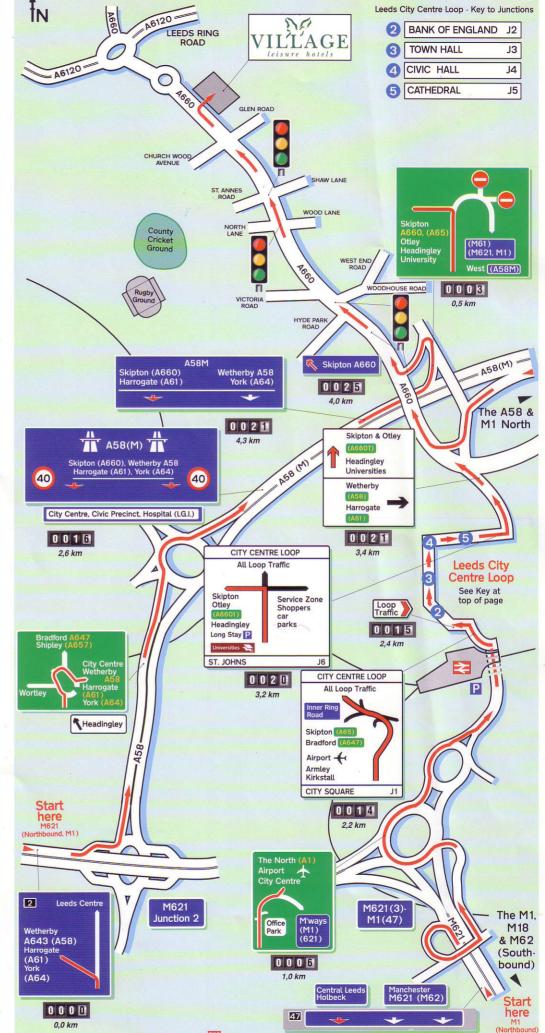

## **Public Transport**

By Road. From M1 Junction 47 and

M621 junction 2, follow the signs to Leeds City Centre. Join A660 sign posted for Skipton and Otley. Village Hotel is situated approximately 3 miles north of Leeds City Centre.

## By Rail.

Leeds City Rail and Bus Station 3 miles.

**By Air.** Leeds Bradford Airport 7 miles.

**By Bus.** 63A & 63B. No.s 1 & 93 from the train station.