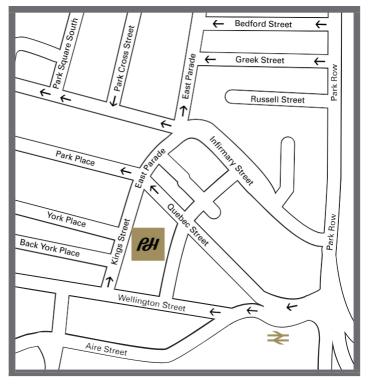

| 🛞 How to find us _ |                                                                                                                                                                                                                                                                                                                                                                                                  |
|--------------------|--------------------------------------------------------------------------------------------------------------------------------------------------------------------------------------------------------------------------------------------------------------------------------------------------------------------------------------------------------------------------------------------------|
| Location           | Leeds                                                                                                                                                                                                                                                                                                                                                                                            |
| ₩ Air              | Leeds Bradford, 11 miles<br>Leeds/Bradford International Airport is 10<br>miles north of the hotel, approximately<br>25 minute drive. The average one-way<br>taxi fare is £15 and the average bus fare<br>is £2.50. Manchester International is 90<br>minutes away by car. There is also a direct<br>train from the airport to Leeds City Station.                                               |
| Rail               | Leeds, 2 minutes' walk<br>Leave the station via the main entrance<br>and turn left. Follow to the traffic lights<br>and turn left again (Queen's Hotel will be<br>to your left) Cross the road at the next<br>pedestrian crossing. Head down the left<br>hand side of Majestyk's Nightclub and the<br>2nd right after Wharf Street Bar onto King<br>Street. The hotel is on the right hand side. |
| Bus                | There is a Free City Bus from the bus station that stops opposite the hotel on King Street.                                                                                                                                                                                                                                                                                                      |
| SatNav             | 53.796678,-1.550327 (LS1 2HQ)                                                                                                                                                                                                                                                                                                                                                                    |
| Parking            | On-site parking is available but is very<br>limited. Alternatively, we have a<br>discounted rate with the NCP carpark on<br>Wellington Place, a short walk from the<br>hotel. Please see reception to redeem<br>voucher. Use postcode LS1 4AJ                                                                                                                                                    |

### From the M1:

Take Junction 43 off of the M1 onto the M621, then exit at junction 3 signposted for Leeds City Centre and Holbeck. Following the signs for City Centre, go past the Hilton Hotel on Neville Street and under the railway bridge. At the second set of traffc lights turn left and get into the middle lane. Go straight through the next lights with Majestyk's Nightclub on your right, onto Wellington Street. Turn right at the small traffc island onto King Street, the hotel is on the right hand side.

### From the M62 Manchester:

Take junction 27 off of the M62 onto the M621 then exit at Junction 3, signposted Leeds City Centre and Holbeck (follow above directions).

#### From the A62 York:

Follow signs for City centre, take a left turning signposted International Pool onto Wellington Street (Yorkshire Post building is on the right). Follow the road as far as it will go before you have to turn left. The hotel is on the right hand side.