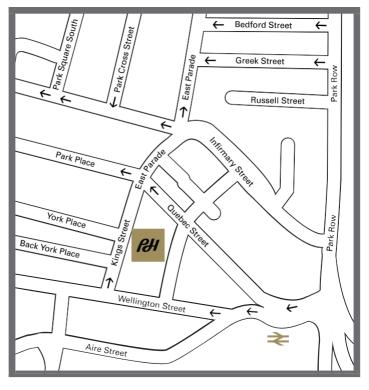

**₹** Rail

Leeds 2 minutes' walk

Leave the station via the main entrance and turn left. Follow to the traffic lights and turn left again (Queen's Hotel will be to your left) Cross the road at the next pedestrian crossing. Head down the left hand side of Majestyk's Nightclub and the 2nd right after Wharf Street Bar onto King Street. The hotel is on the right hand side.

Bus

There is a Free City Bus from the bus station that stops opposite the hotel on King Street.

SatNav

53.796678,-1.550327 (LS12HQ)

Parking

On-site parking is available but is very limited. Alternatively, we have a discounted rate with the Citipark carpark on Whitehall Road, a short walk from the hotel. Please see reception to redeem voucher. Use postcode LS1 4AW

## BY ROAD

## From the M1:

Take Junction 43 off of the M1 onto the M621, then exit at junction 3 signposted for Leeds City Centre and Holbeck. Following the signs for City Centre, go past the Hilton Hotel on Neville Street and under the railway bridge. At the second set of traffc lights turn left and get into the middle lane. Go straight through the next lights with Majestyk's Nightclub on your right, onto Wellington Street. Turn right at the small traffc island onto King Street, the hotel is on the right hand side.

## From the M62 Manchester:

Take junction 27 off of the M62 onto the M621 then exit at Junction 3, signposted Leeds City Centre and Holbeck (follow above directions).

#### From the A62 York:

Follow signs for City centre, take a left turning signposted International Pool onto Wellington Street (Yorkshire Post building is on the right). Follow the road as far as it will go before you have to turn left. The hotel is on the right hand side.