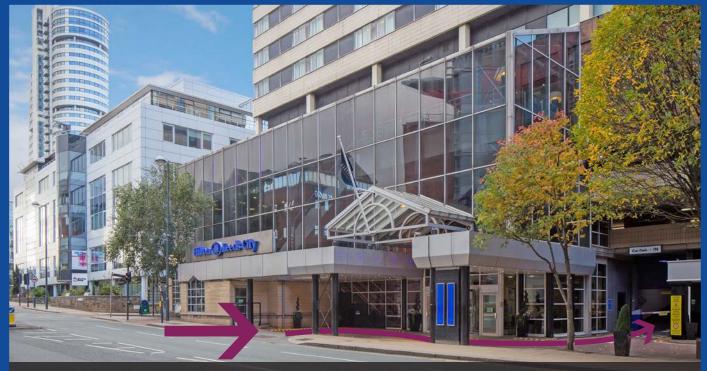

Sharp turn into Hilton Leeds City drop off area; parking entrance is an immediate left after pedestrian entrance.

### **HOTEL CAR PARK**

The hotel has an onsite car park for 64 vehicles. Large cars and 4x4's can access and be parked with care, but **please be aware of tight turning areas** and proceed with considerable caution. Take a sharp turn from Neville Street into the Hilton Leeds City

drop off area immediately past Little Neville Street. The parking entrance is an immediate left after the pedestrian entrance.