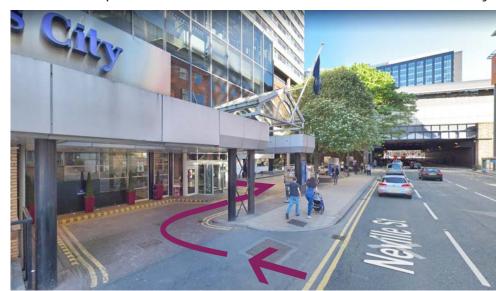

Sharp turn into Hilton Leeds City drop off area; parking entrance is an immediate left after pedestrian entrance.

### **HOTEL CAR PARK**

The hotel has an onsite car park for 64 vehicles. Large cars and 4x4's can access and be parked with care, but **please be aware of tight turning areas** and proceed with considerable caution. Take a sharp turn from Neville Street into the Hilton Leeds City

drop off area immediately past Little Neville Street. The parking entrance is an immediate left after the pedestrian entrance.