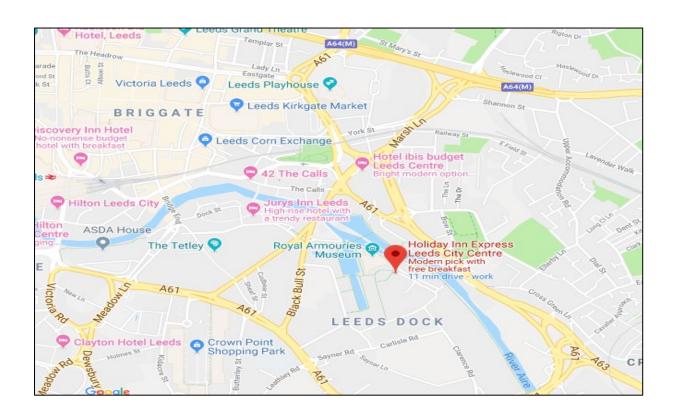

## Holiday Inn Express - Location Information, Map and Directions

Address: Holiday Inn Express Leeds City Centre Armouries, Armouries Drive, Leeds Dock, Leeds, LS10 1LE

Parking: £8 per day (6 Hours) at Leeds Clarence Dock Parking

Royal Armouries: 0 minutes Walking Distance

Water Taxi: 3 minutes Walking Distance

Leeds Train Station: 10 minute Walking Distance or 5 minute Drive