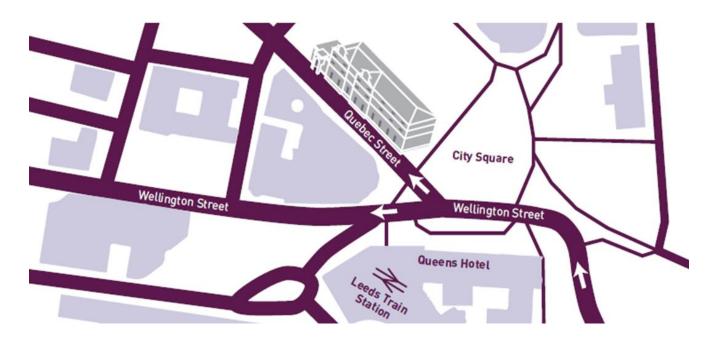

## Full street address:

Cloth Hall Court, Quebec Street, Leeds, LS1 2HA

Cloth Hall Court (marked 13 on the City Campus map) is based in the centre of Leeds, approximately 2 minutes' walk from the train station.